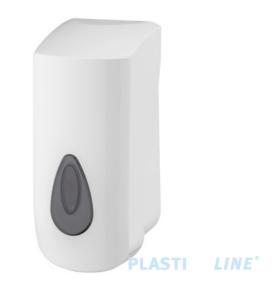

# Spray dispenser 800 ml POUCH plastic

### Spray dispenser POUCH 800 ml plastic, PQSpray9P

Chances are that while you are reading this, somewhere in Europe someone is disinfecting his hands with a PlastiQline spray dispenser. This durable and practical spray dispenser is used every day by a variety of users. The plastic spray dispenser of PlastiQline is intended for pouches. If you would rather use a refillable reservoir for spray soap or alcohol, we can also equip the pray dispenser with it. That is the flexible functionality you know from PlastiQline. It is no coincidence that this brand, also with the attractive price, appears on the on the shortlist of many buyers. Does this plastic spray dispenser for 800 ml pouches suit your collection or interior? Request a quote!

## **Technical description**

Spray dispenser for wall mounting.With pouch adapter and spray pomp.With push cover.With lock and white PQ key.Standard with grey window.On request more colours available.Suitable for logo printing.Universal refillable.Modulair system.