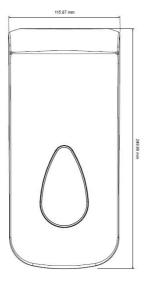

#### **Specificaties**

| Article number | 5504                              |
|----------------|-----------------------------------|
| Material       | ABS plastic (White)               |
| H x W x D      | 250 mm x 115 mm x 115 mm          |
| Weight         | 0,6 kg                            |
| Guarantee      | 2 years from the date of purchase |
| Application    | Cartridge system                  |
| Dosage         | 0,5 ml p/stroke                   |
| Content        | 800 ml                            |